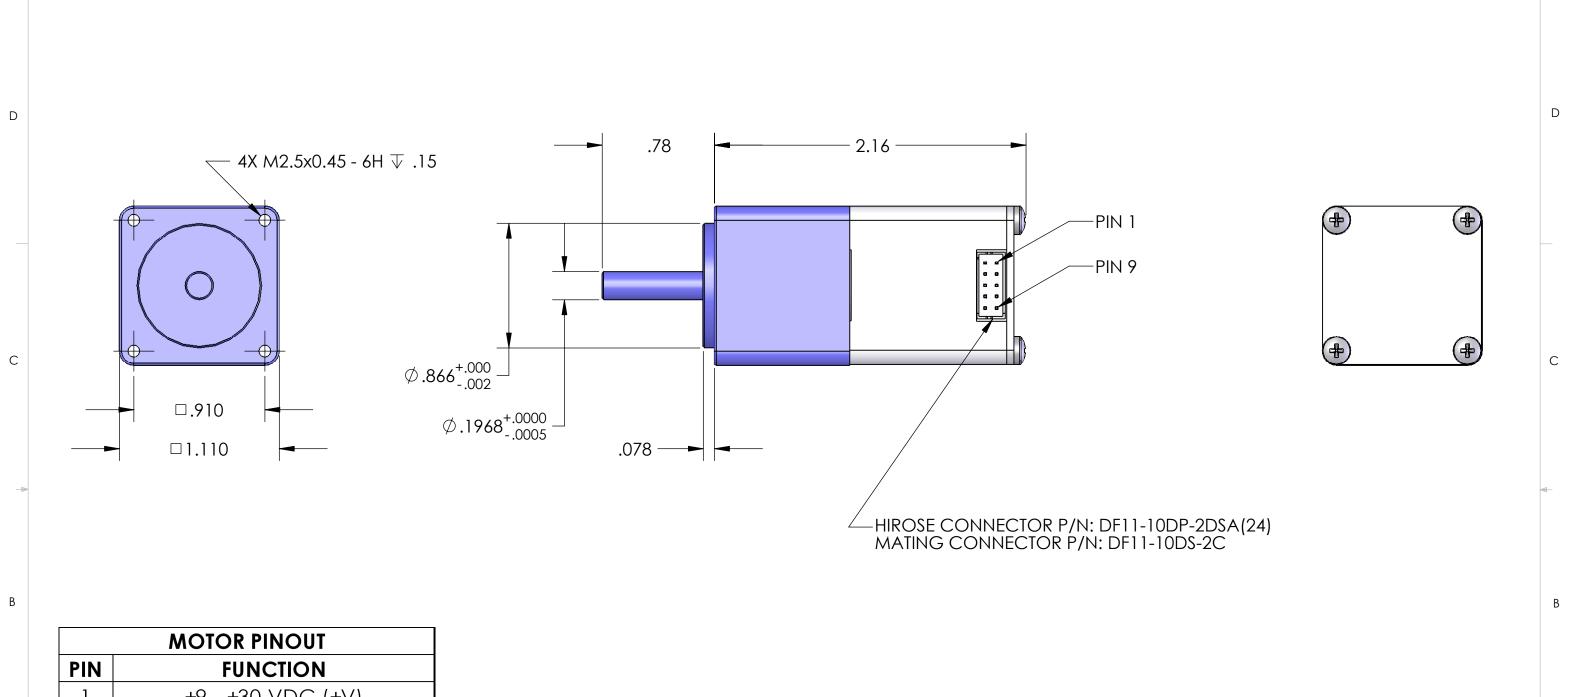

| MOTOR PINOUT |                              |  |  |  |  |  |  |
|--------------|------------------------------|--|--|--|--|--|--|
| PIN          | FUNCTION                     |  |  |  |  |  |  |
| 1            | +9 - +30 VDC (+V)            |  |  |  |  |  |  |
| 2            | Ground (-V)                  |  |  |  |  |  |  |
| 3            | I/O #1 (Input 1 or Output 1) |  |  |  |  |  |  |
| 4            | Input (Input 3)              |  |  |  |  |  |  |
| 5            | RS485 B                      |  |  |  |  |  |  |
| 6            | I/O #2 (Input 2 or Output 2) |  |  |  |  |  |  |
| 7            | RS485 A                      |  |  |  |  |  |  |
| 8            | Opto Sensor LED (Power OUT)  |  |  |  |  |  |  |
| 9            | Input (Input 4)              |  |  |  |  |  |  |
| 10           | N/C                          |  |  |  |  |  |  |